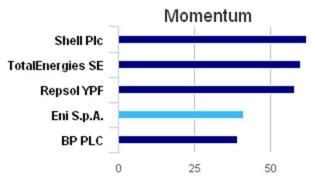

## Shareholder Confidence Metrics Forecast for the Year Ahead

## Shareholder Confidence Metrics Forecast for the Year Ahead

Quarter over Quarter Results