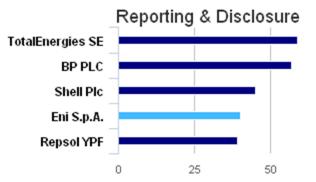

### Eni S.p.A.'s Performance Vs Eni S.p.A. Peer Group

Eni S.p.A. Peer Group

**BP PLC** 

Eni S.p.A.

Repsol YPF

Shell Plc

TotalEnergies SE