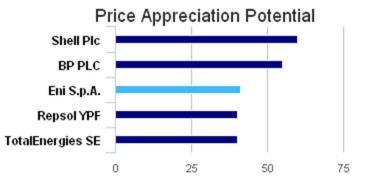

ead



Quarter over Quarter Results

## Shareholder Confidence Metrics Forecast for the Year Ahead

#### **Price Appreciation Potential**



## Rolling Year Data\*

\*Rolling Year Data = Accumulation of the rolling 12 month intelligence from the BWI Shareholder Confidence Panel

#### What is Your Commitment to Own This Stock in The Year Ahead?

**Rolling Year Data** 

#### Buyers/Sellers by Sector



#### What is Your Commitment to Own This Stock in The Year Ahead?

**Rolling Year Data** 

#### Buyers/Sellers by Sector





Rolling Year Data



#### **Shareholder Confidence Competitive Index**

#### **Global Investors - Investment Quality Index**

Rolling Year Data



Eni S.p.A. vs. Comparables





Eni S.p.A. vs. Comparables





Eni S.p.A. vs. Comparables



100

100

Rolling Year Data