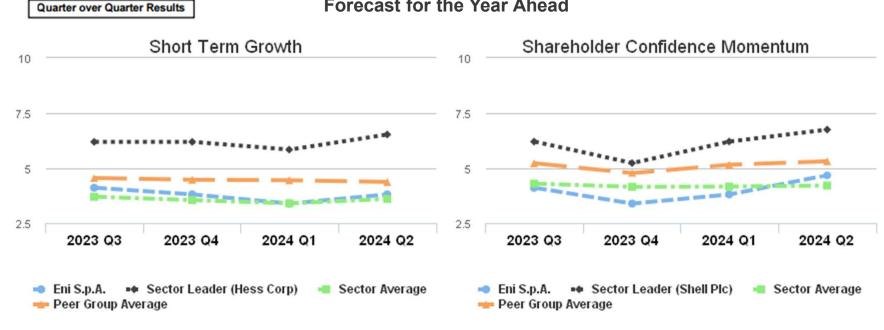

## Shareholder Confidence Metrics Forecast for the Year Ahead

## Shareholder Confidence Metrics Forecast for the Year Ahead

Quarter over Quarter Results