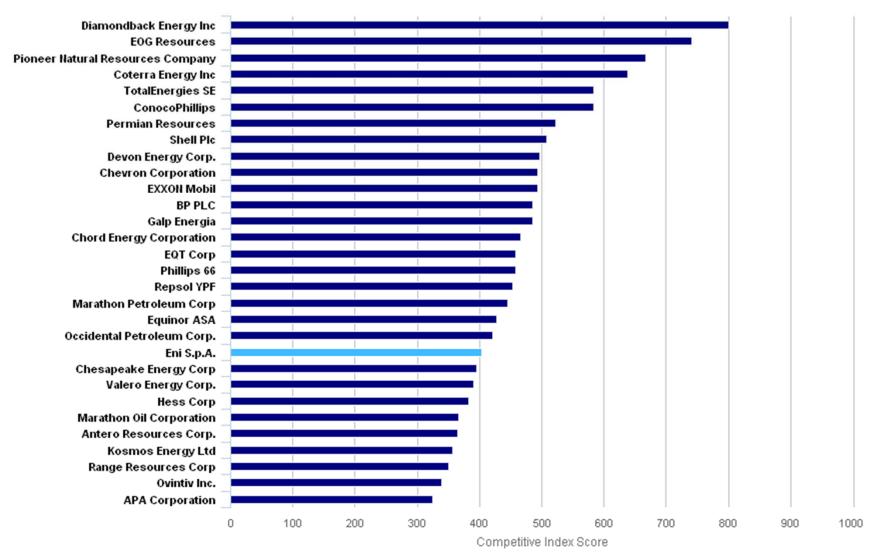

P PLC** 

Eni S.p.A.

Repsol YPF

Shell Plc

TotalEnergies SE

## Shareholder Confidence Metrics Forecast for the Year Ahead



## Shareholder Confidence Metrics Forecast for the Year Ahead



## Shareholder Confidence Metrics Forecast for the Year Ahead



Quarter over Quarter Results

## Shareholder Confidence Metrics Forecast for the Year Ahead

#### **Price Appreciation Potential**



## Rolling Year Data\*

\*Rolling Year Data = Accumulation of the rolling 12 month intelligence from the BWI Shareholder Confidence Panel

#### What is Your Commitment to Own This Stock in The Year Ahead?

**Rolling Year Data** 

#### Buyers/Sellers by Sector



#### What is Your Commitment to Own This Stock in The Year Ahead?

**Rolling Year Data** 

#### Buyers/Sellers by Sector





Rolling Year Data



#### **Shareholder Confidence Competitive Index**

#### **Global Investors - Investment Quality Index**

Rolling Year Data



Eni S.p.A. vs. Comparables





Eni S.p.A. vs. Comparables





Eni S.p.A. vs. Comparables



100

100

Rolling Year Data