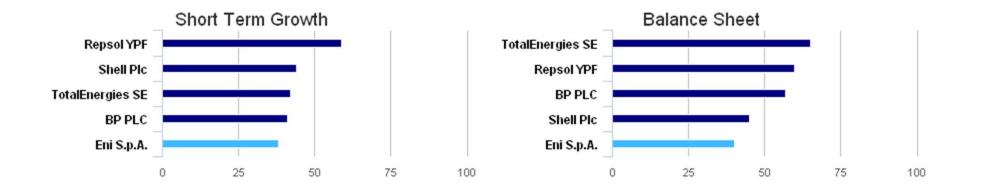

## Shareholder Confidence Metrics Forecast for the Year Ahead

## Shareholder Confidence Metrics Forecast for the Year Ahead

Quarter over Quarter Results