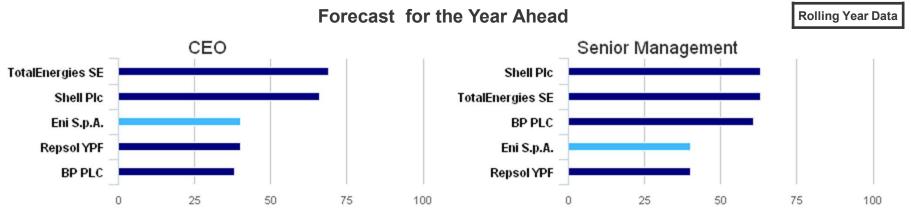

## Shareholder Confidence Metrics Forecast for the Year Ahead

## Shareholder Confidence Metrics Forecast for the Year Ahead

Quarter over Quarter Results