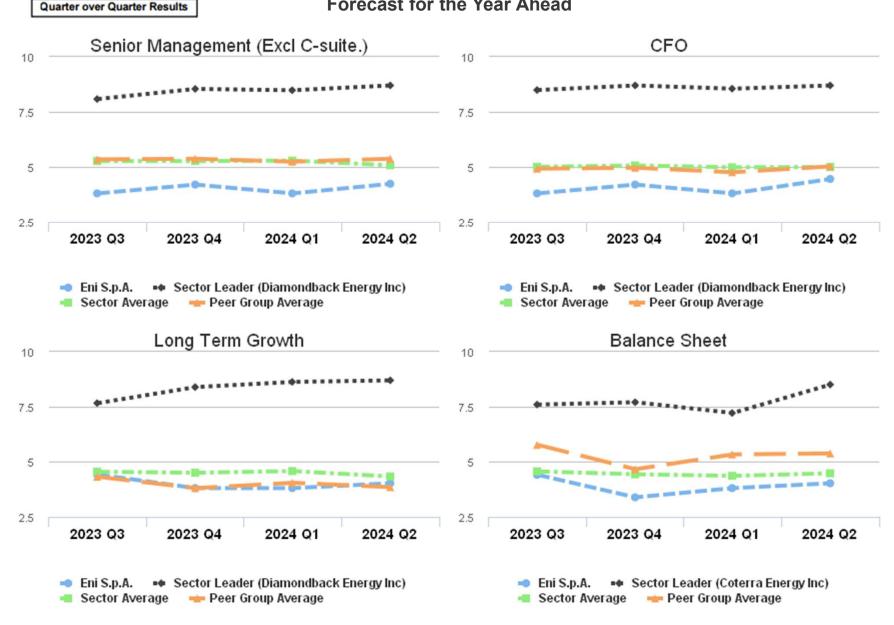

## Shareholder Confidence Metrics Forecast for the Year Ahead

## Shareholder Confidence Metrics Forecast for the Year Ahead

Quarter over Quarter Results