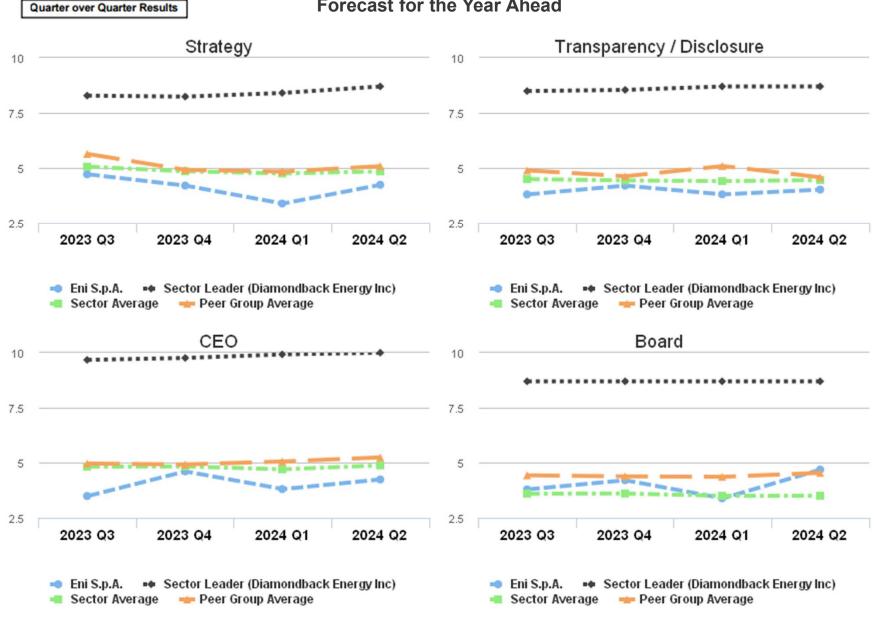

## Shareholder Confidence Metrics Forecast for the Year Ahead

## Shareholder Confidence Metrics Forecast for the Year Ahead

Quarter over Quarter Results