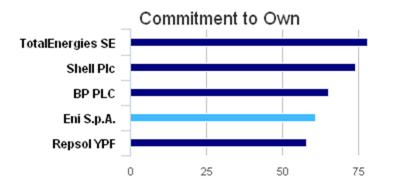

#### What is Your Commitment to Own This Stock in The Year Ahead?

### Eni S.p.A.'s Performance Vs Eni S.p.A. Peer Group

Eni S.p.A. Peer Group

**BP PLC** 

Eni S.p.A.

Repsol YPF

Shell Plc

TotalEnergies SE