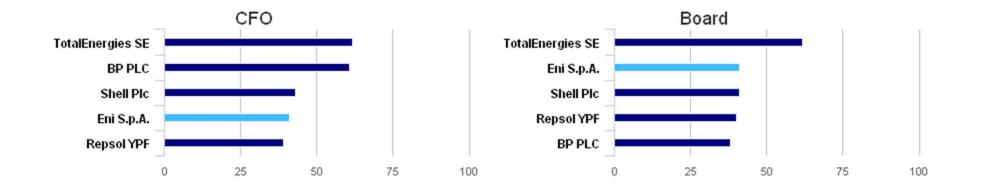

## Shareholder Confidence Metrics Forecast for the Year Ahead

## Shareholder Confidence Metrics Forecast for the Year Ahead

Quarter over Quarter Results