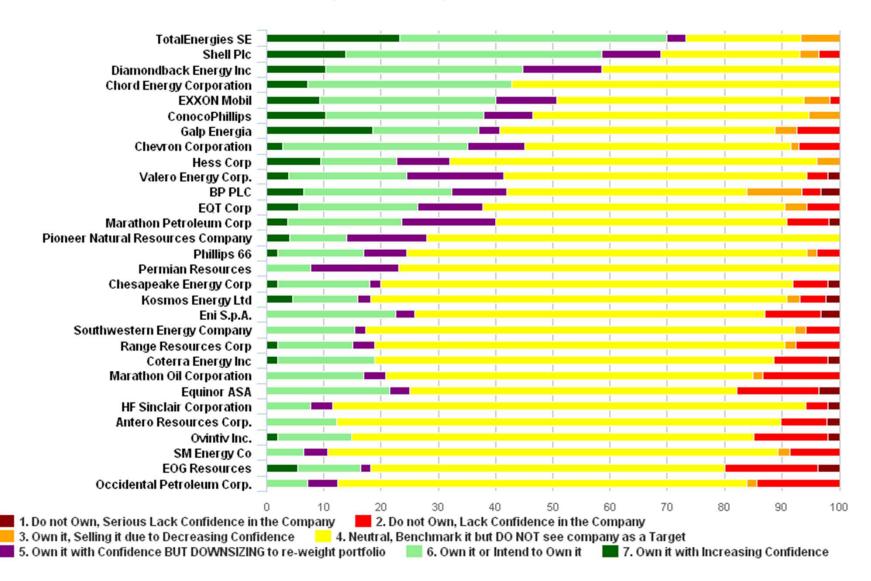

#### Buyers/Sellers by Sector

#### What is Your Commitment to Own This Stock in The Year Ahead?

**Rolling Year Data** 

#### Buyers/Sellers by Sector

Rolling Year Data