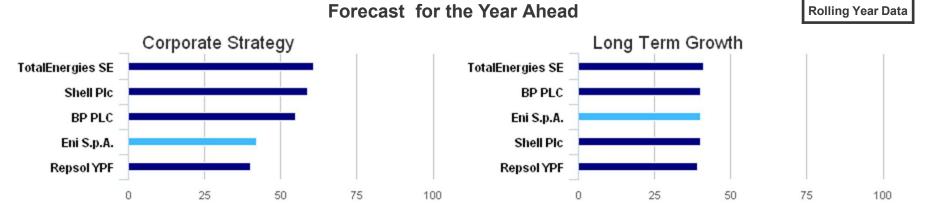

## Rolling Year Data\*

\*Rolling Year Data = Accumulation of the rolling 12 month intelligence from the BWI Shareholder Confidence Panel

## Shareholder Confidence Metrics Forecast for the Year Ahead

## Shareholder Confidence Metrics Forecast for the Year Ahead

Quarter over Quarter Results