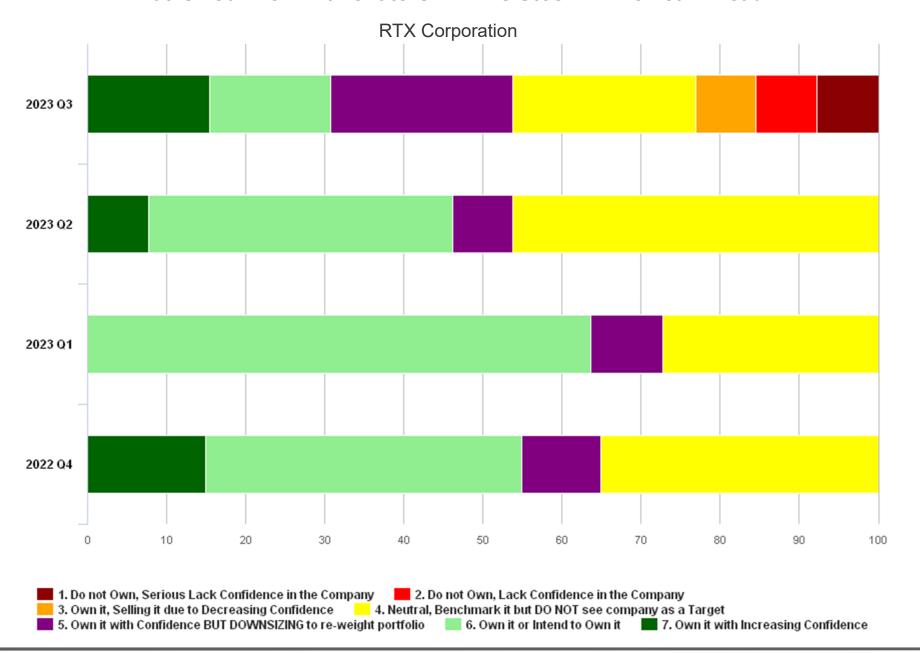

### What is Your Commitment to Own This Stock in The Year Ahead?

#### **Shareholder Confidence Metrics**