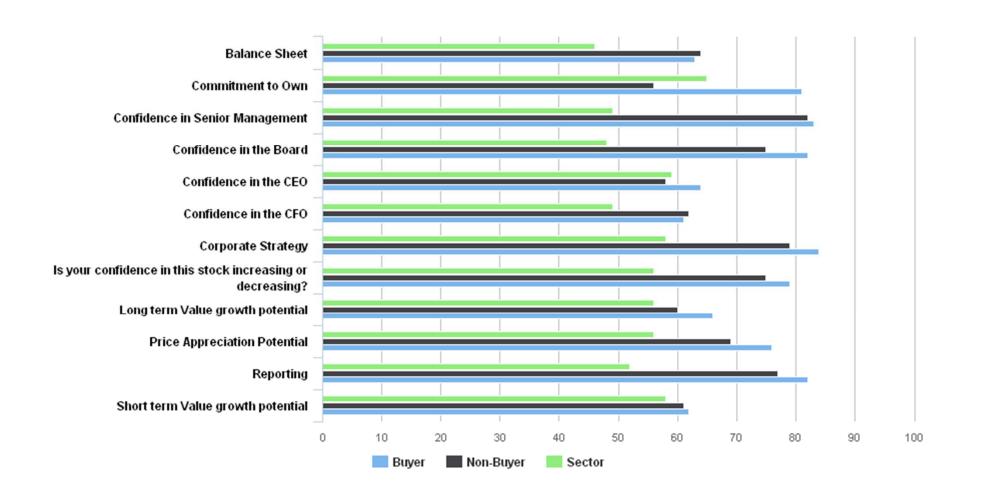

# Investment Target: Buyer Ratings Vs Non-Buyer Ratings Forecast for the Year Ahead

**Rolling Year Data** 