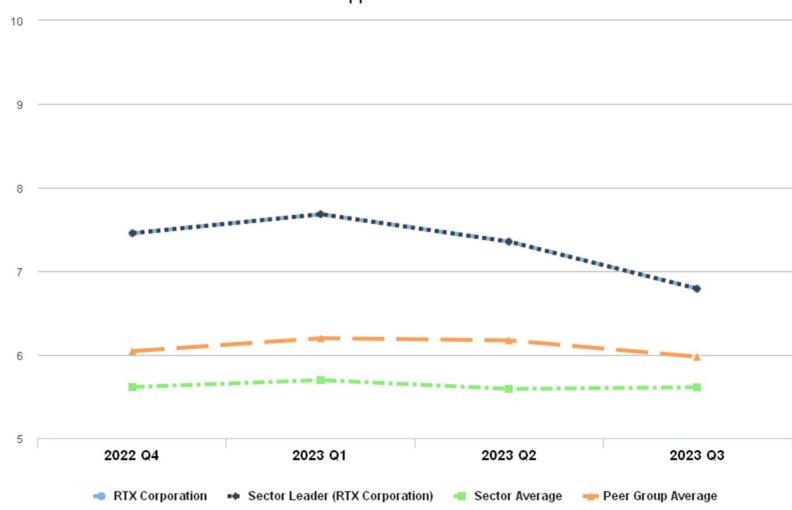

# Rolling Year Data\*

\*Rolling Year Data = Accumulation of the rolling 12 month intelligence from the BWI Shareholder Confidence Panel

#### What is Your Commitment to Own This Stock in The Year Ahead?

**Rolling Year Data** 