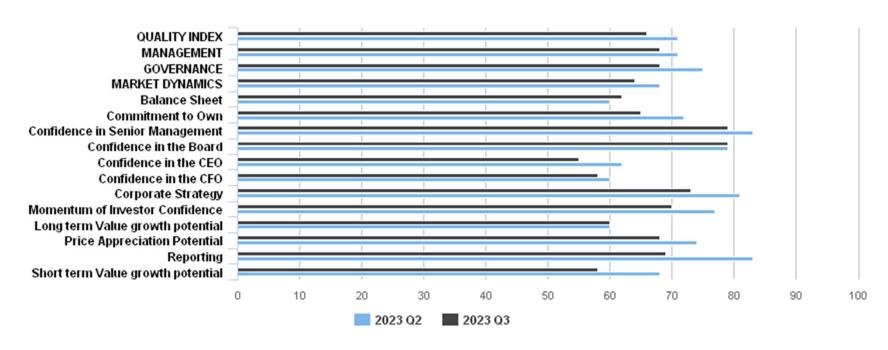

# Shareholder Confidence Ratings by Categories Forecast for the Year Ahead

**Rolling Year Data** 

| Northrop Grumman Corp   1st                                                                                                                                                                                                                                                                                                                                                                                                                                                                                                                                                                                                                                                                                                                                                                                                                                                                                                                                                                                                                                                                                                                                                                                                                                                                                                                                                                                                                                                                                                                                                                                                                                                                                                                                                                                                                                                                                                                                                                                                                                                                                                   | Company Name              | Strategy | Management - CEO, CFO, Senior<br>Management, Board | Market Dynamics - Commitment to<br>Own, Momentum, Price Appreciation<br>Potential, Balance Sheet, Short and<br>Long Term Growth | Governance - Reporting & Disclosure, Board, CFO |
|-------------------------------------------------------------------------------------------------------------------------------------------------------------------------------------------------------------------------------------------------------------------------------------------------------------------------------------------------------------------------------------------------------------------------------------------------------------------------------------------------------------------------------------------------------------------------------------------------------------------------------------------------------------------------------------------------------------------------------------------------------------------------------------------------------------------------------------------------------------------------------------------------------------------------------------------------------------------------------------------------------------------------------------------------------------------------------------------------------------------------------------------------------------------------------------------------------------------------------------------------------------------------------------------------------------------------------------------------------------------------------------------------------------------------------------------------------------------------------------------------------------------------------------------------------------------------------------------------------------------------------------------------------------------------------------------------------------------------------------------------------------------------------------------------------------------------------------------------------------------------------------------------------------------------------------------------------------------------------------------------------------------------------------------------------------------------------------------------------------------------------|---------------------------|----------|----------------------------------------------------|---------------------------------------------------------------------------------------------------------------------------------|-------------------------------------------------|
| Lockheed Martin Corp   3rd   1st   6th=   2nd=     RTX Corporation   4th   2nd=   2nd=   2nd=     Helco Corp   5th   11th=   6th=   10th     Airbus Group SE   6th   10th   4th=   12th     Saffan SA   7th   7th   6th=   7th=     BAE Systems PLC   8th=   9th   10th   18th=   14th=     Howmel Aerospace Inc   8th=   16th   18th=   14th=     MTU Aero Engines AG   10th=   11th=   15th=   16th   19th     Rheinmetall AG   10th=   21st   15th=   19th     General Dynamics Corp   12th=   8th   6th=   6th     Teledyne Technologies Inc   12th=   4th=   2nd=   4th     Thales SA   12th=   15th   12th=   14th=     Hensold AG   15th   22nd=   17th   21st=     Woodward Inc   16th   25th   24th   23rd=     L3Harris Technologies Inc   17th   6th   12th=   7th=     General Electric Company   18th   19th=   26th   25th     General Electric Company   18th   19th=   26th   25th     Beeing Co   19th   13th   11th   17th     Hexcel Corp   20th=   22nd=   21st=   20th     Rolls-Royce Group PLC   20th=   19th=   20th   13th     SAAB AB   22nd   22nd=   21st=   23rd=     SAAB AB   22nd   22nd=   21st=     SAAB AB   22nd   22nd=     SAAB AB   22nd     SAAB AB   22nd   22nd=     SAAB AB   22nd   22nd=     SAAB AB  | Northrop Grumman Corp     | 1st=     | 4th=                                               | 4th=                                                                                                                            | 1st                                             |
| RTX Corporation         4th         2nd=         2nd=         2nd=           Heico Corp         5th         11th=         6th=         10th           Airbus Group SE         6th         10th         4th=         12th           Safran SA         7th         7th         6th=         7th=           BAE Systems PLC         8th=         9th         10th         11th           Howmet Aerospace Inc         8th=         16th         18th=         14th=           MTU Aero Engines AG         10th=         11th=         15th=         16th           Rheinmetall AG         10th=         21st         15th=         19th           General Dynamics Corp         12th=         8th         6th=         6th           Teledyne Technologies Inc         12th=         4th=         2nd=         4th           Tales SA         12th=         4th=         2nd=         4th           Thales SA         12th=         15th         12th=         14th=           Hensoldt AG         15th         22nd=         17th         23rd=           Woodward Inc         16th         25th         24th         23rd=           L3Harris Technologies Inc         17th <t< td=""><td>TransDigm Group Inc</td><td>1st=</td><td>2nd=</td><td>1st</td><td>5th</td></t<>                                                                                                                                                                                                                                                                                                                                                                                                                                                                                                                                                                                                                                                                                                                                                                                                                                                      | TransDigm Group Inc       | 1st=     | 2nd=                                               | 1st                                                                                                                             | 5th                                             |
| Heico Corp 5th 11th= 6th= 10th Airbus Group SE 6th 10th 4th= 12th Safran SA 7th 7th 6th= 7th= BAE Systems PLC 8th= 9th 10th 18th= 14th= Howmet Aerospace Inc 8th= 16th 18th= 14th= MTU Aero Engines AG 10th= 11th= 15th= 16th Rheinmetall AG 10th= 21st 15th= 19th General Dynamics Corp 12th= 8th 6th= 6th Teledyne Technologies Inc 12th= 4th= 2nd= 4th Thales SA 12th= 15th 12th= 14th= Hensoldt AG 15th 22nd= 17th 21st= Woodward Inc 16th 25th 24th 23rd= L3Harris Technologies Inc 17th 6th 12th= 7th= General Electric Company 18th 19th= 26th 26th Boeing Co 19th 13th 11th 17th Hexcel Corp 20th= 22nd= 21st= 20th Rolls-Royce Group PLC 20th= 19th= 20th 13th SAAB AB 22nd 22nd= 21st= 23rd=                                                                                                                                                                                                                                                                                                                                                                                                                                                                                                                                                                                                                                                                                                                                                                                                                                                                                                                                                                                                                                                                                                                                                                                                                                                                                                                                                                                                                        | Lockheed Martin Corp      | 3rd      | 1st                                                | 6th=                                                                                                                            | 2nd=                                            |
| Airbus Group SE       6th       10th       4th=       12th         Safran SA       7th       7th       6th=       7th=         BAE Systems PLC       8th=       9th       10th       11th         Howmet Aerospace Inc       8th=       16th       18th=       14th=         MTU Aero Engines AG       10th=       11th=       15th=       16th         Rheinmetall AG       10th=       21st       15th=       19th         General Dynamics Corp       12th=       8th       6th=       6th         Teledyne Technologies Inc       12th=       4th=       2nd=       4th         Thales SA       12th=       15th       12th=       14th=         Hensoldt AG       15th       22nd=       17th       21st=         Woodward Inc       16th       25th       24th       23rd=         L3Harris Technologies Inc       17th       6th       12th=       7th=         General Electric Company       18th       19th=       26th       26th         Boeing Co       19th       13th       11th       17th         Hexcel Corp       20th=       22nd=       21st=       20th         Rolls-Royce Group PLC       20                                                                                                                                                                                                                                                                                                                                                                                                                                                                                                                                                                                                                                                                                                                                                                                                                                                                                                                                                                                                          | RTX Corporation           | 4th      | 2nd=                                               | 2nd=                                                                                                                            | 2nd=                                            |
| Safran SA       7th       7th       6th=       7th=         BAE Systems PLC       8th=       9th       10th       11th         Howmet Aerospace Inc       8th=       16th       18th=       14th=         MTU Aero Engines AG       10th=       11th=       15th=       16th         Rheinmetall AG       10th=       21st       15th=       19th         General Dynamics Corp       12th=       8th       6th=       6th         Teledyne Technologies Inc       12th=       4th=       2nd=       4th         Thales SA       12th=       15th       12th=       14th=         Hensoldt AG       15th       22nd=       17th       21st=         Woodward Inc       16th       25th       24th       23rd=         L3Harris Technologies Inc       17th       6th       12th=       7th=         General Electric Company       18th       19th=       26th       26th         Boeing Co       19th       13th       11th       17th         Hexcel Corp       20th=       22nd=       21st=       20th         Rolls-Royce Group PLC       20th=       19th=       20th       13th         SAAB AB       22nd <td>Heico Corp</td> <td>5th</td> <td>11th=</td> <td>6th=</td> <td>10th</td>                                                                                                                                                                                                                                                                                                                                                                                                                                                                                                                                                                                                                                                                                                                                                                                                                                                                                                                                 | Heico Corp                | 5th      | 11th=                                              | 6th=                                                                                                                            | 10th                                            |
| BAE Systems PLC         8th=         9th         10th         11th           Howmet Aerospace Inc         8th=         16th         18th=         14th=           MTU Aero Engines AG         10th=         11th=         15th=         16th           Rheinmetall AG         10th=         21st         15th=         19th           General Dynamics Corp         12th=         8th         6th=         6th           Teledyne Technologies Inc         12th=         4th=         2nd=         4th           Thales SA         12th=         15th         12th=         14th=           Hensoldt AG         15th         22nd=         17th         21st=           Woodward Inc         16th         25th         24th         23rd=           L3Harris Technologies Inc         17th         6th         12th=         7th=           General Electric Company         18th         19th=         26th         26th           Boeing Co         19th         13th         11th         17th           Hexcel Corp         20th=         22nd=         21st=         20th           Rolls-Royce Group PLC         20th=         19th=         20th         21st=         23rd=                                                                                                                                                                                                                                                                                                                                                                                                                                                                                                                                                                                                                                                                                                                                                                                                                                                                                                                                           | Airbus Group SE           | 6th      | 10th                                               | 4th=                                                                                                                            | 12th                                            |
| Howmet Aerospace Inc 8th= 16th 18th= 14th= 14th= MTU Aero Engines AG 10th= 11th= 15th= 16th 16th 18th= 16th 16th 16th 18th= 18th 18th= | Safran SA                 | 7th      | 7th                                                | 6th=                                                                                                                            | 7th=                                            |
| MTU Aero Engines AG       10th=       11th=       15th=       16th         Rheinmetall AG       10th=       21st       15th=       19th         General Dynamics Corp       12th=       8th       6th=       6th         Teledyne Technologies Inc       12th=       4th=       2nd=       4th         Thales SA       12th=       15th       12th=       17th       21st=         Hensoldt AG       15th       22nd=       17th       21st=         Woodward Inc       16th       25th       24th       23rd=         L3Harris Technologies Inc       17th       6th       12th=       7th=         General Electric Company       18th       19th=       26th       26th         Boeing Co       19th       13th       11th       17th         Hexcel Corp       20th=       22nd=       21st=       20th         Rolls-Royce Group PLC       20th=       19th=       20th       13th         SAAB AB       22nd       22nd=       21st=       23rd=                                                                                                                                                                                                                                                                                                                                                                                                                                                                                                                                                                                                                                                                                                                                                                                                                                                                                                                                                                                                                                                                                                                                                                        | BAE Systems PLC           | 8th=     | 9th                                                | 10th                                                                                                                            | 11th                                            |
| Rheinmetall AG       10th=       21st       15th=       19th         General Dynamics Corp       12th=       8th       6th=       6th         Teledyne Technologies Inc       12th=       4th=       2nd=       4th         Thales SA       12th=       15th       12th=       14th=         Hensoldt AG       15th       22nd=       17th       21st=         Woodward Inc       16th       25th       24th       23rd=         L3Harris Technologies Inc       17th       6th       12th=       7th=         General Electric Company       18th       19th=       26th       26th         Boeing Co       19th       13th       11th       17th         Hexcel Corp       20th=       22nd=       21st=       20th         Rolls-Royce Group PLC       20th=       19th=       20th       13th         SAAB AB       22nd       22nd=       21st=       23rd=                                                                                                                                                                                                                                                                                                                                                                                                                                                                                                                                                                                                                                                                                                                                                                                                                                                                                                                                                                                                                                                                                                                                                                                                                                                              | Howmet Aerospace Inc      | 8th=     | 16th                                               | 18th=                                                                                                                           | 14th=                                           |
| General Dynamics Corp         12th=         8th         6th=         6th           Teledyne Technologies Inc         12th=         4th=         2nd=         4th           Thales SA         12th=         15th         12th=         14th=           Hensoldt AG         15th         22nd=         17th         21st=           Woodward Inc         16th         25th         24th         23rd=           L3Harris Technologies Inc         17th         6th         12th=         7th=           General Electric Company         18th         19th=         26th         26th         26th           Boeing Co         19th         13th         11th         17th         17th <t< td=""><td>MTU Aero Engines AG</td><td>10th=</td><td>11th=</td><td>15th=</td><td>16th</td></t<>                                                                                                                                                                                                                                                                                                                                                                                                                                                                                                                                                                                                                                                                                                                                                                                                           | MTU Aero Engines AG       | 10th=    | 11th=                                              | 15th=                                                                                                                           | 16th                                            |
| Teledyne Technologies Inc       12th=       4th=       2nd=       4th         Thales SA       12th=       15th       12th=       14th=         Hensoldt AG       15th       22nd=       17th       21st=         Woodward Inc       16th       25th       24th       23rd=         L3Harris Technologies Inc       17th       6th       12th=       7th=         General Electric Company       18th       19th=       26th       26th         Boeing Co       19th       13th       11th       17th         Hexcel Corp       20th=       22nd=       21st=       20th         Rolls-Royce Group PLC       20th=       19th=       20th       13th         SAAB AB       22nd       22nd=       21st=       23rd=                                                                                                                                                                                                                                                                                                                                                                                                                                                                                                                                                                                                                                                                                                                                                                                                                                                                                                                                                                                                                                                                                                                                                                                                                                                                                                                                                                                                            | Rheinmetall AG            | 10th=    | 21st                                               | 15th=                                                                                                                           | 19th                                            |
| Thales SA       12th=       15th       12th=       14th=         Hensoldt AG       15th       22nd=       17th       21st=         Woodward Inc       16th       25th       24th       23rd=         L3Harris Technologies Inc       17th       6th       12th=       7th=         General Electric Company       18th       19th=       26th       26th         Boeing Co       19th       13th       11th       17th         Hexcel Corp       20th=       22nd=       21st=       20th         Rolls-Royce Group PLC       20th=       19th=       20th       13th         SAAB AB       22nd       22nd=       21st=       23rd=                                                                                                                                                                                                                                                                                                                                                                                                                                                                                                                                                                                                                                                                                                                                                                                                                                                                                                                                                                                                                                                                                                                                                                                                                                                                                                                                                                                                                                                                                          | General Dynamics Corp     | 12th=    | 8th                                                | 6th=                                                                                                                            | 6th                                             |
| Hensoldt AG       15th       22nd=       17th       21st=         Woodward Inc       16th       25th       24th       23rd=         L3Harris Technologies Inc       17th       6th       12th=       7th=         General Electric Company       18th       19th=       26th       26th         Boeing Co       19th       13th       11th       17th         Hexcel Corp       20th=       22nd=       21st=       20th         Rolls-Royce Group PLC       20th=       19th=       20th       13th         SAAB AB       22nd       22nd=       21st=       23rd=                                                                                                                                                                                                                                                                                                                                                                                                                                                                                                                                                                                                                                                                                                                                                                                                                                                                                                                                                                                                                                                                                                                                                                                                                                                                                                                                                                                                                                                                                                                                                           | Teledyne Technologies Inc | 12th=    | 4th=                                               | 2nd=                                                                                                                            | 4th                                             |
| Woodward Inc       16th       25th       24th       23rd=         L3Harris Technologies Inc       17th       6th       12th=       7th=         General Electric Company       18th       19th=       26th       26th         Boeing Co       19th       13th       11th       17th         Hexcel Corp       20th=       22nd=       21st=       20th         Rolls-Royce Group PLC       20th=       19th=       20th       13th         SAAB AB       22nd       22nd=       21st=       23rd=                                                                                                                                                                                                                                                                                                                                                                                                                                                                                                                                                                                                                                                                                                                                                                                                                                                                                                                                                                                                                                                                                                                                                                                                                                                                                                                                                                                                                                                                                                                                                                                                                             | Thales SA                 | 12th=    | 15th                                               | 12th=                                                                                                                           | 14th=                                           |
| L3Harris Technologies Inc       17th       6th       12th=       7th=         General Electric Company       18th       19th=       26th       26th         Boeing Co       19th       13th       11th       17th         Hexcel Corp       20th=       22nd=       21st=       20th         Rolls-Royce Group PLC       20th=       19th=       20th       13th         SAAB AB       22nd       22nd=       21st=       23rd=                                                                                                                                                                                                                                                                                                                                                                                                                                                                                                                                                                                                                                                                                                                                                                                                                                                                                                                                                                                                                                                                                                                                                                                                                                                                                                                                                                                                                                                                                                                                                                                                                                                                                               | Hensoldt AG               | 15th     | 22nd=                                              | 17th                                                                                                                            | 21st=                                           |
| General Electric Company       18th       19th=       26th       26th         Boeing Co       19th       13th       11th       17th         Hexcel Corp       20th=       22nd=       21st=       20th         Rolls-Royce Group PLC       20th=       19th=       20th       13th         SAAB AB       22nd       22nd=       21st=       23rd=                                                                                                                                                                                                                                                                                                                                                                                                                                                                                                                                                                                                                                                                                                                                                                                                                                                                                                                                                                                                                                                                                                                                                                                                                                                                                                                                                                                                                                                                                                                                                                                                                                                                                                                                                                             | Woodward Inc              | 16th     | 25th                                               | 24th                                                                                                                            | 23rd=                                           |
| Boeing Co       19th       13th       11th       17th         Hexcel Corp       20th=       22nd=       21st=       20th         Rolls-Royce Group PLC       20th=       19th=       20th       13th         SAAB AB       22nd       22nd=       21st=       23rd=                                                                                                                                                                                                                                                                                                                                                                                                                                                                                                                                                                                                                                                                                                                                                                                                                                                                                                                                                                                                                                                                                                                                                                                                                                                                                                                                                                                                                                                                                                                                                                                                                                                                                                                                                                                                                                                           | L3Harris Technologies Inc | 17th     | 6th                                                | 12th=                                                                                                                           | 7th=                                            |
| Hexcel Corp     20th=     22nd=     21st=     20th       Rolls-Royce Group PLC     20th=     19th=     20th     13th       SAAB AB     22nd     22nd=     21st=     23rd=                                                                                                                                                                                                                                                                                                                                                                                                                                                                                                                                                                                                                                                                                                                                                                                                                                                                                                                                                                                                                                                                                                                                                                                                                                                                                                                                                                                                                                                                                                                                                                                                                                                                                                                                                                                                                                                                                                                                                     | General Electric Company  | 18th     | 19th=                                              | 26th                                                                                                                            | 26th                                            |
| Rolls-Royce Group PLC 20th= 19th= 20th 13th SAAB AB 22nd 22nd= 21st= 23rd=                                                                                                                                                                                                                                                                                                                                                                                                                                                                                                                                                                                                                                                                                                                                                                                                                                                                                                                                                                                                                                                                                                                                                                                                                                                                                                                                                                                                                                                                                                                                                                                                                                                                                                                                                                                                                                                                                                                                                                                                                                                    | Boeing Co                 | 19th     | 13th                                               | 11th                                                                                                                            | 17th                                            |
| SAAB AB 22nd 22nd= 21st= 23rd=                                                                                                                                                                                                                                                                                                                                                                                                                                                                                                                                                                                                                                                                                                                                                                                                                                                                                                                                                                                                                                                                                                                                                                                                                                                                                                                                                                                                                                                                                                                                                                                                                                                                                                                                                                                                                                                                                                                                                                                                                                                                                                | Hexcel Corp               | 20th=    | 22nd=                                              | 21st=                                                                                                                           | 20th                                            |
|                                                                                                                                                                                                                                                                                                                                                                                                                                                                                                                                                                                                                                                                                                                                                                                                                                                                                                                                                                                                                                                                                                                                                                                                                                                                                                                                                                                                                                                                                                                                                                                                                                                                                                                                                                                                                                                                                                                                                                                                                                                                                                                               | Rolls-Royce Group PLC     | 20th=    | 19th=                                              | 20th                                                                                                                            | 13th                                            |
| Huntington Ingalls Indust 23rd= 17th= 18th= 21st=                                                                                                                                                                                                                                                                                                                                                                                                                                                                                                                                                                                                                                                                                                                                                                                                                                                                                                                                                                                                                                                                                                                                                                                                                                                                                                                                                                                                                                                                                                                                                                                                                                                                                                                                                                                                                                                                                                                                                                                                                                                                             | SAAB AB                   | 22nd     | 22nd=                                              | 21st=                                                                                                                           | 23rd=                                           |
|                                                                                                                                                                                                                                                                                                                                                                                                                                                                                                                                                                                                                                                                                                                                                                                                                                                                                                                                                                                                                                                                                                                                                                                                                                                                                                                                                                                                                                                                                                                                                                                                                                                                                                                                                                                                                                                                                                                                                                                                                                                                                                                               | Huntington Ingalls Indust | 23rd=    | 17th=                                              | 18th=                                                                                                                           | 21st=                                           |

# Shareholder Confidence Ratings by Categories Forecast for the Year Ahead

**Rolling Year Data** 

| Company Name              | Strategy | Management - CEO, CFO, Senior<br>Management, Board | Market Dynamics - Commitment to<br>Own, Momentum, Price Appreciation<br>Potential, Balance Sheet, Short and<br>Long Term Growth | Governance - Reporting & Disclosure, Board, CFO |
|---------------------------|----------|----------------------------------------------------|---------------------------------------------------------------------------------------------------------------------------------|-------------------------------------------------|
| Textron Inc.              | 23rd=    | 17th=                                              | 14th                                                                                                                            | 9th                                             |
| Kratos Defense & Security | 25th     | 14th                                               | 28th                                                                                                                            | 18th                                            |
| Spirit AeroSystems Holdin | 26th     | 26th                                               | 23rd                                                                                                                            | 27th                                            |
| Leonardo SpA              | 27th     | 27th                                               | 25th                                                                                                                            | 28th                                            |
| Triumph Group Inc         | 28th     | 28th                                               | 27th                                                                                                                            | 23rd=                                           |