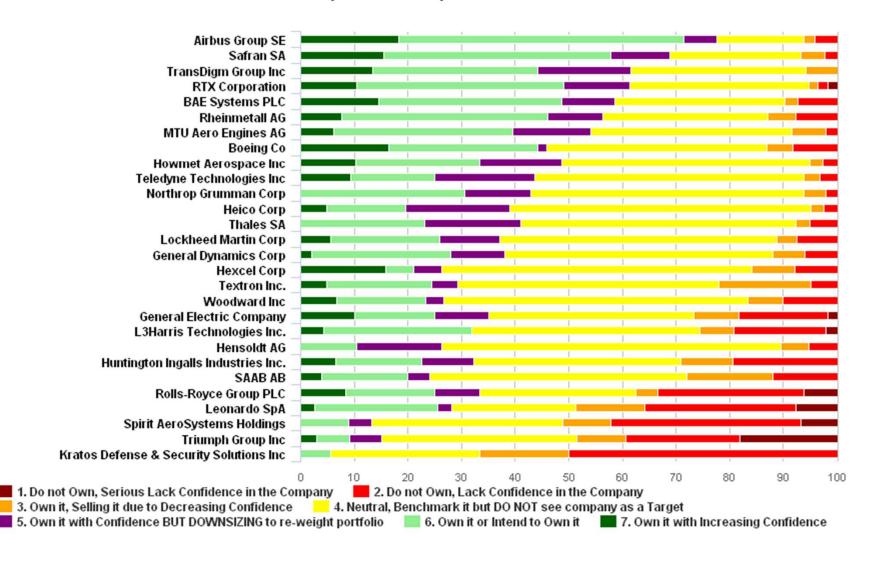

### What is Your Commitment to Own This Stock in The Year Ahead?

#### **Shareholder Confidence Metrics**