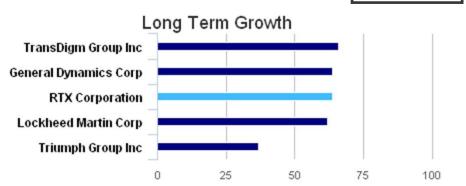

# RTX Corporation vs. Comparables Forecast for the Year Ahead

# RTX Corporation vs. Comparables Forecast for the Year Ahead

100