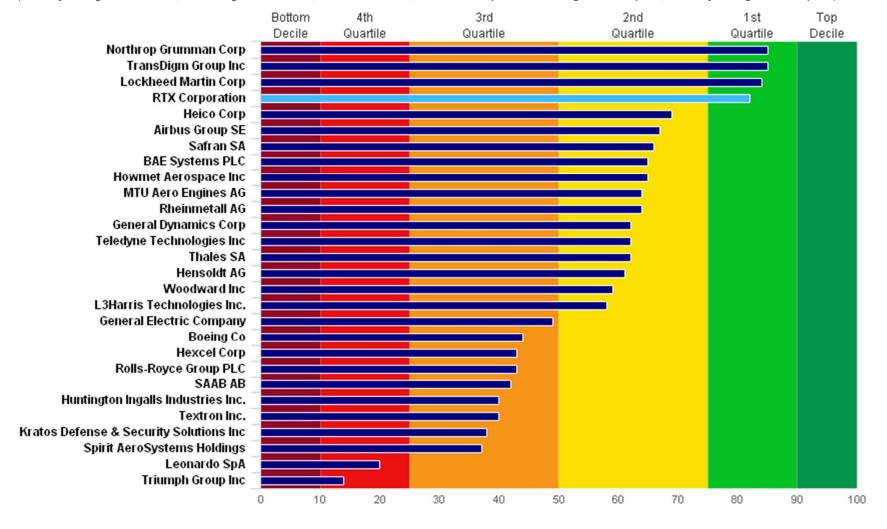

# Shareholder Confidence Ratings by Categories Forecast for the Year Ahead

**Rolling Year Data** 

| Northrop Grumman Corp   1st                                                                                                                                                                                                                                                                                                                                                                                                                                                                                                                                                                                                                                                                                                                                                                                                                                                                                                                                                                                                                                                                                                                                                                                                                                                                                                                                                                                                                                                                                                                                                                                                                                                                                                                                                                                                                                                                                                                                                                                                                                                                                                   | Company Name              | Strategy | Management - CEO, CFO, Senior<br>Management, Board | Market Dynamics - Commitment to<br>Own, Momentum, Price Appreciation<br>Potential, Balance Sheet, Short and<br>Long Term Growth | Governance - Reporting & Disclosure, Board, CFO |
|-------------------------------------------------------------------------------------------------------------------------------------------------------------------------------------------------------------------------------------------------------------------------------------------------------------------------------------------------------------------------------------------------------------------------------------------------------------------------------------------------------------------------------------------------------------------------------------------------------------------------------------------------------------------------------------------------------------------------------------------------------------------------------------------------------------------------------------------------------------------------------------------------------------------------------------------------------------------------------------------------------------------------------------------------------------------------------------------------------------------------------------------------------------------------------------------------------------------------------------------------------------------------------------------------------------------------------------------------------------------------------------------------------------------------------------------------------------------------------------------------------------------------------------------------------------------------------------------------------------------------------------------------------------------------------------------------------------------------------------------------------------------------------------------------------------------------------------------------------------------------------------------------------------------------------------------------------------------------------------------------------------------------------------------------------------------------------------------------------------------------------|---------------------------|----------|----------------------------------------------------|---------------------------------------------------------------------------------------------------------------------------------|-------------------------------------------------|
| Lockheed Martin Corp   3rd   1st   6th=   2nd=     RTX Corporation   4th   2nd=   2nd=   2nd=     Helco Corp   5th   11th=   6th=   10th     Airbus Group SE   6th   10th   4th=   12th     Saffan SA   7th   7th   6th=   7th=     BAE Systems PLC   8th=   9th   10th   18th=   14th=     Howmel Aerospace Inc   8th=   16th   18th=   14th=     MTU Aero Engines AG   10th=   11th=   15th=   16th   19th     Rheinmetall AG   10th=   21st   15th=   19th     General Dynamics Corp   12th=   8th   6th=   6th     Teledyne Technologies Inc   12th=   4th=   2nd=   4th     Thales SA   12th=   15th   12th=   14th=     Hensold AG   15th   22nd=   17th   21st=     Woodward Inc   16th   25th   24th   23rd=     L3Harris Technologies Inc   17th   6th   12th=   7th=     General Electric Company   18th   19th=   26th   25th     General Electric Company   18th   19th=   26th   25th     Beeing Co   19th   13th   11th   17th     Hexcel Corp   20th=   22nd=   21st=   20th     Rolls-Royce Group PLC   20th=   19th=   20th   13th     SAAB AB   22nd   22nd=   21st=   23rd=     SAAB AB   22nd   22nd=   21st=     SAAB AB   22nd   22nd=     SAAB AB   22nd     SAAB AB   22nd   22nd=     SAAB AB   22nd   22nd=     SAAB AB  | Northrop Grumman Corp     | 1st=     | 4th=                                               | 4th=                                                                                                                            | 1st                                             |
| RTX Corporation         4th         2nd=         2nd=         2nd=           Heico Corp         5th         11th=         6th=         10th           Airbus Group SE         6th         10th         4th=         12th           Safran SA         7th         7th         6th=         7th=           BAE Systems PLC         8th=         9th         10th         11th           Howmet Aerospace Inc         8th=         16th         18th=         14th=           MTU Aero Engines AG         10th=         11th=         15th=         16th           Rheinmetall AG         10th=         21st         15th=         19th           General Dynamics Corp         12th=         8th         6th=         6th           Teledyne Technologies Inc         12th=         4th=         2nd=         4th           Tales SA         12th=         4th=         2nd=         4th           Thales SA         12th=         15th         12th=         14th=           Hensoldt AG         15th         22nd=         17th         23rd=           Woodward Inc         16th         25th         24th         23rd=           L3Harris Technologies Inc         17th <t< td=""><td>TransDigm Group Inc</td><td>1st=</td><td>2nd=</td><td>1st</td><td>5th</td></t<>                                                                                                                                                                                                                                                                                                                                                                                                                                                                                                                                                                                                                                                                                                                                                                                                                                                      | TransDigm Group Inc       | 1st=     | 2nd=                                               | 1st                                                                                                                             | 5th                                             |
| Heico Corp 5th 11th= 6th= 10th Airbus Group SE 6th 10th 4th= 12th Safran SA 7th 7th 6th= 7th= BAE Systems PLC 8th= 9th 10th 18th= 14th= Howmet Aerospace Inc 8th= 16th 18th= 14th= MTU Aero Engines AG 10th= 11th= 15th= 16th Rheinmetall AG 10th= 21st 15th= 19th General Dynamics Corp 12th= 8th 6th= 6th Teledyne Technologies Inc 12th= 4th= 2nd= 4th Thales SA 12th= 15th 12th= 14th= Hensoldt AG 15th 22nd= 17th 21st= Woodward Inc 16th 25th 24th 23rd= L3Harris Technologies Inc 17th 6th 12th= 7th= General Electric Company 18th 19th= 26th 26th Boeing Co 19th 13th 11th 17th Hexcel Corp 20th= 22nd= 21st= 20th Rolls-Royce Group PLC 20th= 19th= 20th 13th SAAB AB 22nd 22nd= 21st= 23rd=                                                                                                                                                                                                                                                                                                                                                                                                                                                                                                                                                                                                                                                                                                                                                                                                                                                                                                                                                                                                                                                                                                                                                                                                                                                                                                                                                                                                                        | Lockheed Martin Corp      | 3rd      | 1st                                                | 6th=                                                                                                                            | 2nd=                                            |
| Airbus Group SE       6th       10th       4th=       12th         Safran SA       7th       7th       6th=       7th=         BAE Systems PLC       8th=       9th       10th       11th         Howmet Aerospace Inc       8th=       16th       18th=       14th=         MTU Aero Engines AG       10th=       11th=       15th=       16th         Rheinmetall AG       10th=       21st       15th=       19th         General Dynamics Corp       12th=       8th       6th=       6th         Teledyne Technologies Inc       12th=       4th=       2nd=       4th         Thales SA       12th=       15th       12th=       14th=         Hensoldt AG       15th       22nd=       17th       21st=         Woodward Inc       16th       25th       24th       23rd=         L3Harris Technologies Inc       17th       6th       12th=       7th=         General Electric Company       18th       19th=       26th       26th         Boeing Co       19th       13th       11th       17th         Hexcel Corp       20th=       22nd=       21st=       20th         Rolls-Royce Group PLC       20                                                                                                                                                                                                                                                                                                                                                                                                                                                                                                                                                                                                                                                                                                                                                                                                                                                                                                                                                                                                          | RTX Corporation           | 4th      | 2nd=                                               | 2nd=                                                                                                                            | 2nd=                                            |
| Safran SA       7th       7th       6th=       7th=         BAE Systems PLC       8th=       9th       10th       11th         Howmet Aerospace Inc       8th=       16th       18th=       14th=         MTU Aero Engines AG       10th=       11th=       15th=       16th         Rheinmetall AG       10th=       21st       15th=       19th         General Dynamics Corp       12th=       8th       6th=       6th         Teledyne Technologies Inc       12th=       4th=       2nd=       4th         Thales SA       12th=       15th       12th=       14th=         Hensoldt AG       15th       22nd=       17th       21st=         Woodward Inc       16th       25th       24th       23rd=         L3Harris Technologies Inc       17th       6th       12th=       7th=         General Electric Company       18th       19th=       26th       26th         Boeing Co       19th       13th       11th       17th         Hexcel Corp       20th=       22nd=       21st=       20th         Rolls-Royce Group PLC       20th=       19th=       20th       13th         SAAB AB       22nd <td>Heico Corp</td> <td>5th</td> <td>11th=</td> <td>6th=</td> <td>10th</td>                                                                                                                                                                                                                                                                                                                                                                                                                                                                                                                                                                                                                                                                                                                                                                                                                                                                                                                                 | Heico Corp                | 5th      | 11th=                                              | 6th=                                                                                                                            | 10th                                            |
| BAE Systems PLC         8th=         9th         10th         11th           Howmet Aerospace Inc         8th=         16th         18th=         14th=           MTU Aero Engines AG         10th=         11th=         15th=         16th           Rheinmetall AG         10th=         21st         15th=         19th           General Dynamics Corp         12th=         8th         6th=         6th           Teledyne Technologies Inc         12th=         4th=         2nd=         4th           Thales SA         12th=         15th         12th=         14th=           Hensoldt AG         15th         22nd=         17th         21st=           Woodward Inc         16th         25th         24th         23rd=           L3Harris Technologies Inc         17th         6th         12th=         7th=           General Electric Company         18th         19th=         26th         26th           Boeing Co         19th         13th         11th         17th           Hexcel Corp         20th=         22nd=         21st=         20th           Rolls-Royce Group PLC         20th=         19th=         20th         21st=         23rd=                                                                                                                                                                                                                                                                                                                                                                                                                                                                                                                                                                                                                                                                                                                                                                                                                                                                                                                                           | Airbus Group SE           | 6th      | 10th                                               | 4th=                                                                                                                            | 12th                                            |
| Howmet Aerospace Inc 8th= 16th 18th= 14th= 14th= MTU Aero Engines AG 10th= 11th= 15th= 16th 16th 18th= 16th 16th 16th 18th= 18th 18th= | Safran SA                 | 7th      | 7th                                                | 6th=                                                                                                                            | 7th=                                            |
| MTU Aero Engines AG       10th=       11th=       15th=       16th         Rheinmetall AG       10th=       21st       15th=       19th         General Dynamics Corp       12th=       8th       6th=       6th         Teledyne Technologies Inc       12th=       4th=       2nd=       4th         Thales SA       12th=       15th       12th=       17th       21st=         Hensoldt AG       15th       22nd=       17th       21st=         Woodward Inc       16th       25th       24th       23rd=         L3Harris Technologies Inc       17th       6th       12th=       7th=         General Electric Company       18th       19th=       26th       26th         Boeing Co       19th       13th       11th       17th         Hexcel Corp       20th=       22nd=       21st=       20th         Rolls-Royce Group PLC       20th=       19th=       20th       13th         SAAB AB       22nd       22nd=       21st=       23rd=                                                                                                                                                                                                                                                                                                                                                                                                                                                                                                                                                                                                                                                                                                                                                                                                                                                                                                                                                                                                                                                                                                                                                                        | BAE Systems PLC           | 8th=     | 9th                                                | 10th                                                                                                                            | 11th                                            |
| Rheinmetall AG       10th=       21st       15th=       19th         General Dynamics Corp       12th=       8th       6th=       6th         Teledyne Technologies Inc       12th=       4th=       2nd=       4th         Thales SA       12th=       15th       12th=       14th=         Hensoldt AG       15th       22nd=       17th       21st=         Woodward Inc       16th       25th       24th       23rd=         L3Harris Technologies Inc       17th       6th       12th=       7th=         General Electric Company       18th       19th=       26th       26th         Boeing Co       19th       13th       11th       17th         Hexcel Corp       20th=       22nd=       21st=       20th         Rolls-Royce Group PLC       20th=       19th=       20th       13th         SAAB AB       22nd       22nd=       21st=       23rd=                                                                                                                                                                                                                                                                                                                                                                                                                                                                                                                                                                                                                                                                                                                                                                                                                                                                                                                                                                                                                                                                                                                                                                                                                                                              | Howmet Aerospace Inc      | 8th=     | 16th                                               | 18th=                                                                                                                           | 14th=                                           |
| General Dynamics Corp         12th=         8th         6th=         6th           Teledyne Technologies Inc         12th=         4th=         2nd=         4th           Thales SA         12th=         15th         12th=         14th=           Hensoldt AG         15th         22nd=         17th         21st=           Woodward Inc         16th         25th         24th         23rd=           L3Harris Technologies Inc         17th         6th         12th=         7th=           General Electric Company         18th         19th=         26th         26th         26th           Boeing Co         19th         13th         11th         17th         17th <t< td=""><td>MTU Aero Engines AG</td><td>10th=</td><td>11th=</td><td>15th=</td><td>16th</td></t<>                                                                                                                                                                                                                                                                                                                                                                                                                                                                                                                                                                                                                                                                                                                                                                                                           | MTU Aero Engines AG       | 10th=    | 11th=                                              | 15th=                                                                                                                           | 16th                                            |
| Teledyne Technologies Inc       12th=       4th=       2nd=       4th         Thales SA       12th=       15th       12th=       14th=         Hensoldt AG       15th       22nd=       17th       21st=         Woodward Inc       16th       25th       24th       23rd=         L3Harris Technologies Inc       17th       6th       12th=       7th=         General Electric Company       18th       19th=       26th       26th         Boeing Co       19th       13th       11th       17th         Hexcel Corp       20th=       22nd=       21st=       20th         Rolls-Royce Group PLC       20th=       19th=       20th       13th         SAAB AB       22nd       22nd=       21st=       23rd=                                                                                                                                                                                                                                                                                                                                                                                                                                                                                                                                                                                                                                                                                                                                                                                                                                                                                                                                                                                                                                                                                                                                                                                                                                                                                                                                                                                                            | Rheinmetall AG            | 10th=    | 21st                                               | 15th=                                                                                                                           | 19th                                            |
| Thales SA       12th=       15th       12th=       14th=         Hensoldt AG       15th       22nd=       17th       21st=         Woodward Inc       16th       25th       24th       23rd=         L3Harris Technologies Inc       17th       6th       12th=       7th=         General Electric Company       18th       19th=       26th       26th         Boeing Co       19th       13th       11th       17th         Hexcel Corp       20th=       22nd=       21st=       20th         Rolls-Royce Group PLC       20th=       19th=       20th       13th         SAAB AB       22nd       22nd=       21st=       23rd=                                                                                                                                                                                                                                                                                                                                                                                                                                                                                                                                                                                                                                                                                                                                                                                                                                                                                                                                                                                                                                                                                                                                                                                                                                                                                                                                                                                                                                                                                          | General Dynamics Corp     | 12th=    | 8th                                                | 6th=                                                                                                                            | 6th                                             |
| Hensoldt AG       15th       22nd=       17th       21st=         Woodward Inc       16th       25th       24th       23rd=         L3Harris Technologies Inc       17th       6th       12th=       7th=         General Electric Company       18th       19th=       26th       26th         Boeing Co       19th       13th       11th       17th         Hexcel Corp       20th=       22nd=       21st=       20th         Rolls-Royce Group PLC       20th=       19th=       20th       13th         SAAB AB       22nd       22nd=       21st=       23rd=                                                                                                                                                                                                                                                                                                                                                                                                                                                                                                                                                                                                                                                                                                                                                                                                                                                                                                                                                                                                                                                                                                                                                                                                                                                                                                                                                                                                                                                                                                                                                           | Teledyne Technologies Inc | 12th=    | 4th=                                               | 2nd=                                                                                                                            | 4th                                             |
| Woodward Inc       16th       25th       24th       23rd=         L3Harris Technologies Inc       17th       6th       12th=       7th=         General Electric Company       18th       19th=       26th       26th         Boeing Co       19th       13th       11th       17th         Hexcel Corp       20th=       22nd=       21st=       20th         Rolls-Royce Group PLC       20th=       19th=       20th       13th         SAAB AB       22nd       22nd=       21st=       23rd=                                                                                                                                                                                                                                                                                                                                                                                                                                                                                                                                                                                                                                                                                                                                                                                                                                                                                                                                                                                                                                                                                                                                                                                                                                                                                                                                                                                                                                                                                                                                                                                                                             | Thales SA                 | 12th=    | 15th                                               | 12th=                                                                                                                           | 14th=                                           |
| L3Harris Technologies Inc       17th       6th       12th=       7th=         General Electric Company       18th       19th=       26th       26th         Boeing Co       19th       13th       11th       17th         Hexcel Corp       20th=       22nd=       21st=       20th         Rolls-Royce Group PLC       20th=       19th=       20th       13th         SAAB AB       22nd       22nd=       21st=       23rd=                                                                                                                                                                                                                                                                                                                                                                                                                                                                                                                                                                                                                                                                                                                                                                                                                                                                                                                                                                                                                                                                                                                                                                                                                                                                                                                                                                                                                                                                                                                                                                                                                                                                                               | Hensoldt AG               | 15th     | 22nd=                                              | 17th                                                                                                                            | 21st=                                           |
| General Electric Company       18th       19th=       26th       26th         Boeing Co       19th       13th       11th       17th         Hexcel Corp       20th=       22nd=       21st=       20th         Rolls-Royce Group PLC       20th=       19th=       20th       13th         SAAB AB       22nd       22nd=       21st=       23rd=                                                                                                                                                                                                                                                                                                                                                                                                                                                                                                                                                                                                                                                                                                                                                                                                                                                                                                                                                                                                                                                                                                                                                                                                                                                                                                                                                                                                                                                                                                                                                                                                                                                                                                                                                                             | Woodward Inc              | 16th     | 25th                                               | 24th                                                                                                                            | 23rd=                                           |
| Boeing Co       19th       13th       11th       17th         Hexcel Corp       20th=       22nd=       21st=       20th         Rolls-Royce Group PLC       20th=       19th=       20th       13th         SAAB AB       22nd       22nd=       21st=       23rd=                                                                                                                                                                                                                                                                                                                                                                                                                                                                                                                                                                                                                                                                                                                                                                                                                                                                                                                                                                                                                                                                                                                                                                                                                                                                                                                                                                                                                                                                                                                                                                                                                                                                                                                                                                                                                                                           | L3Harris Technologies Inc | 17th     | 6th                                                | 12th=                                                                                                                           | 7th=                                            |
| Hexcel Corp     20th=     22nd=     21st=     20th       Rolls-Royce Group PLC     20th=     19th=     20th     13th       SAAB AB     22nd     22nd=     21st=     23rd=                                                                                                                                                                                                                                                                                                                                                                                                                                                                                                                                                                                                                                                                                                                                                                                                                                                                                                                                                                                                                                                                                                                                                                                                                                                                                                                                                                                                                                                                                                                                                                                                                                                                                                                                                                                                                                                                                                                                                     | General Electric Company  | 18th     | 19th=                                              | 26th                                                                                                                            | 26th                                            |
| Rolls-Royce Group PLC 20th= 19th= 20th 13th SAAB AB 22nd 22nd= 21st= 23rd=                                                                                                                                                                                                                                                                                                                                                                                                                                                                                                                                                                                                                                                                                                                                                                                                                                                                                                                                                                                                                                                                                                                                                                                                                                                                                                                                                                                                                                                                                                                                                                                                                                                                                                                                                                                                                                                                                                                                                                                                                                                    | Boeing Co                 | 19th     | 13th                                               | 11th                                                                                                                            | 17th                                            |
| SAAB AB 22nd 22nd= 21st= 23rd=                                                                                                                                                                                                                                                                                                                                                                                                                                                                                                                                                                                                                                                                                                                                                                                                                                                                                                                                                                                                                                                                                                                                                                                                                                                                                                                                                                                                                                                                                                                                                                                                                                                                                                                                                                                                                                                                                                                                                                                                                                                                                                | Hexcel Corp               | 20th=    | 22nd=                                              | 21st=                                                                                                                           | 20th                                            |
|                                                                                                                                                                                                                                                                                                                                                                                                                                                                                                                                                                                                                                                                                                                                                                                                                                                                                                                                                                                                                                                                                                                                                                                                                                                                                                                                                                                                                                                                                                                                                                                                                                                                                                                                                                                                                                                                                                                                                                                                                                                                                                                               | Rolls-Royce Group PLC     | 20th=    | 19th=                                              | 20th                                                                                                                            | 13th                                            |
| Huntington Ingalls Indust 23rd= 17th= 18th= 21st=                                                                                                                                                                                                                                                                                                                                                                                                                                                                                                                                                                                                                                                                                                                                                                                                                                                                                                                                                                                                                                                                                                                                                                                                                                                                                                                                                                                                                                                                                                                                                                                                                                                                                                                                                                                                                                                                                                                                                                                                                                                                             | SAAB AB                   | 22nd     | 22nd=                                              | 21st=                                                                                                                           | 23rd=                                           |
|                                                                                                                                                                                                                                                                                                                                                                                                                                                                                                                                                                                                                                                                                                                                                                                                                                                                                                                                                                                                                                                                                                                                                                                                                                                                                                                                                                                                                                                                                                                                                                                                                                                                                                                                                                                                                                                                                                                                                                                                                                                                                                                               | Huntington Ingalls Indust | 23rd=    | 17th=                                              | 18th=                                                                                                                           | 21st=                                           |

# Shareholder Confidence Ratings by Categories Forecast for the Year Ahead

**Rolling Year Data** 

| Company Name              | Strategy | Management - CEO, CFO, Senior<br>Management, Board | Market Dynamics - Commitment to<br>Own, Momentum, Price Appreciation<br>Potential, Balance Sheet, Short and<br>Long Term Growth | Governance - Reporting & Disclosure, Board, CFO |
|---------------------------|----------|----------------------------------------------------|---------------------------------------------------------------------------------------------------------------------------------|-------------------------------------------------|
| Textron Inc.              | 23rd=    | 17th=                                              | 14th                                                                                                                            | 9th                                             |
| Kratos Defense & Security | 25th     | 14th                                               | 28th                                                                                                                            | 18th                                            |
| Spirit AeroSystems Holdin | 26th     | 26th                                               | 23rd                                                                                                                            | 27th                                            |
| Leonardo SpA              | 27th     | 27th                                               | 25th                                                                                                                            | 28th                                            |
| Triumph Group Inc         | 28th     | 28th                                               | 27th                                                                                                                            | 23rd=                                           |