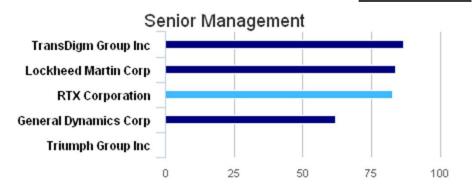

# Advance Proxy Poll - Senior Management Forecast for the Year Ahead

**Rolling Year Data** 

What is Your Vote or Recommended Vote\* to Retain/Replace the Existing Senior Management?

(\*Applies to cases where compliance/administration executes the proxy.)

(>80 Very Strong Vote to Retain, 70-80 Strong Vote to Retain, 60-70 Neutral, 50-60 Strong Vote to Replace, <50 Very Strong Vote to Replace)