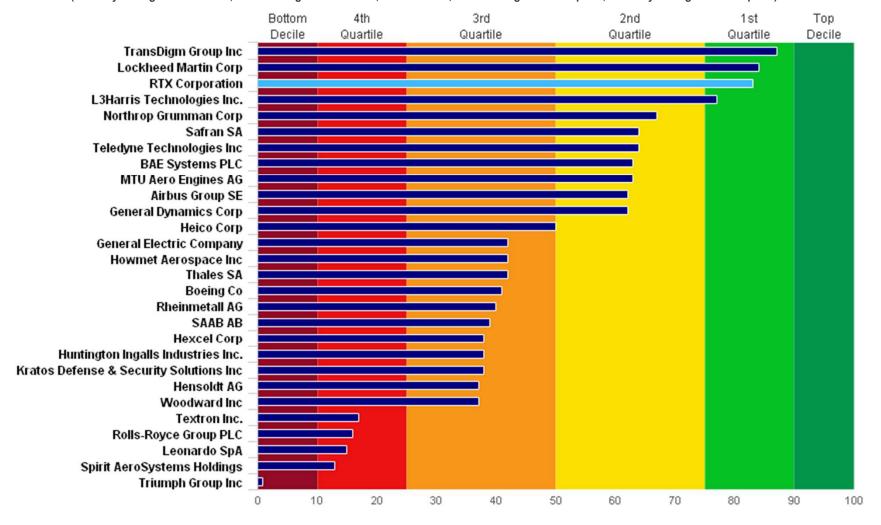

o Replace)







## Advance Proxy Poll - CEO Forecast for the Year Ahead

**Rolling Year Data** 

#### What is Your Vote or Recommended Vote\* to Retain/Replace the Existing CEO?

(\*Applies to cases where compliance/administration executes the proxy.)

(>80 Very Strong Vote to Retain, 70-80 Strong Vote to Retain, 60-70 Neutral, 50-60 Strong Vote to Replace, <50 Very Strong Vote to Replace)





# Advance Proxy Poll - Senior Management Forecast for the Year Ahead

**Rolling Year Data** 

What is Your Vote or Recommended Vote\* to Retain/Replace the Existing Senior Management?

(\*Applies to cases where compliance/administration executes the proxy.)

(>80 Very Strong Vote to Retain, 70-80 Strong Vote to Retain, 60-70 Neutral, 50-60 Strong Vote to Replace, <50 Very Strong Vote to Replace)



# Advance Proxy Poll - Board Forecast for the Year Ahead

**Rolling Year Data** 

#### What is Your Vote or Recommended Vote\* to Retain/Replace the Existing Board?

(\*Applies to cases where compliance/administration executes the proxy.)

(>80 Very Strong Vote to Retain, 70-80 Strong Vote to Retain, 60-70 Neutral, 50-60 Strong Vote to Replace, <50 Very Strong Vote to Replace)











# RTX Corporation vs. Comparables Forecast for the Year Ahead











# RTX Corporation vs. Comparables Forecast for the Year Ahead

100











# RTX Corporation vs. Comparables Forecast for the Year Ahead