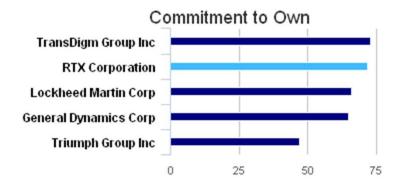

mpliance/administration executes the proxy.)

(>80 Very Strong Vote to Retain, 70-80 Strong Vote to Retain, 60-70 Neutral, 50-60 Strong Vote to Replace, <50 Very Strong Vote to Replace)



# Advance Proxy Poll - Board Forecast for the Year Ahead

**Rolling Year Data** 

#### What is Your Vote or Recommended Vote\* to Retain/Replace the Existing Board?

(\*Applies to cases where compliance/administration executes the proxy.)

(>80 Very Strong Vote to Retain, 70-80 Strong Vote to Retain, 60-70 Neutral, 50-60 Strong Vote to Replace, <50 Very Strong Vote to Replace)











# RTX Corporation vs. Comparables Forecast for the Year Ahead











# RTX Corporation vs. Comparables Forecast for the Year Ahead

100











# RTX Corporation vs. Comparables Forecast for the Year Ahead