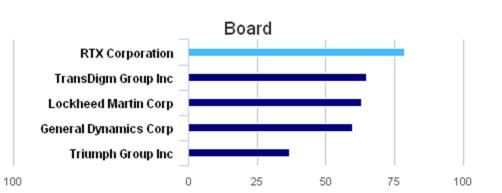

# Advance Proxy Poll - Board Forecast for the Year Ahead

**Rolling Year Data** 

#### What is Your Vote or Recommended Vote\* to Retain/Replace the Existing Board?

(\*Applies to cases where compliance/administration executes the proxy.)

(>80 Very Strong Vote to Retain, 70-80 Strong Vote to Retain, 60-70 Neutral, 50-60 Strong Vote to Replace, <50 Very Strong Vote to Replace)