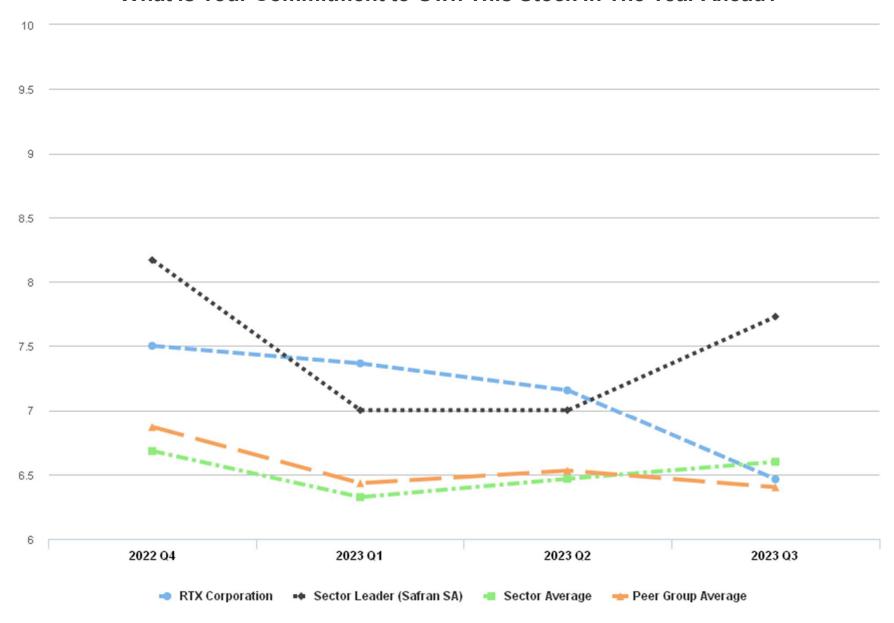

### What is Your Commitment to Own This Stock in The Year Ahead?

#### **Shareholder Confidence Metrics**