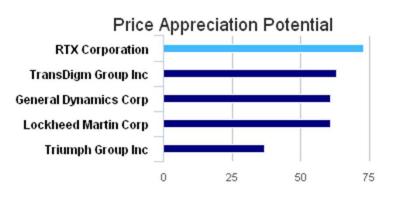

# RTX Corporation's Performance Vs RTX Corporation Peer Group

## RTX Corporation Peer Group

General Dynamics Corp
Honeywell International Inc
L-3 Communications
Lockheed Martin Corp
RTX Corporation
TransDigm Group Inc
Triumph Group Inc

Quarter over Quarter Results

"Washington is cutting the defense budget, so I think the market is too optimistic on Raytheon's short-term growth."

"I think people are a bit too optimistic on Raytheon in terms of price appreciation."

# RTX Corporation vs. Comparables Forecast for the Year Ahead

# RTX Corporation vs. Comparables Forecast for the Year Ahead

100