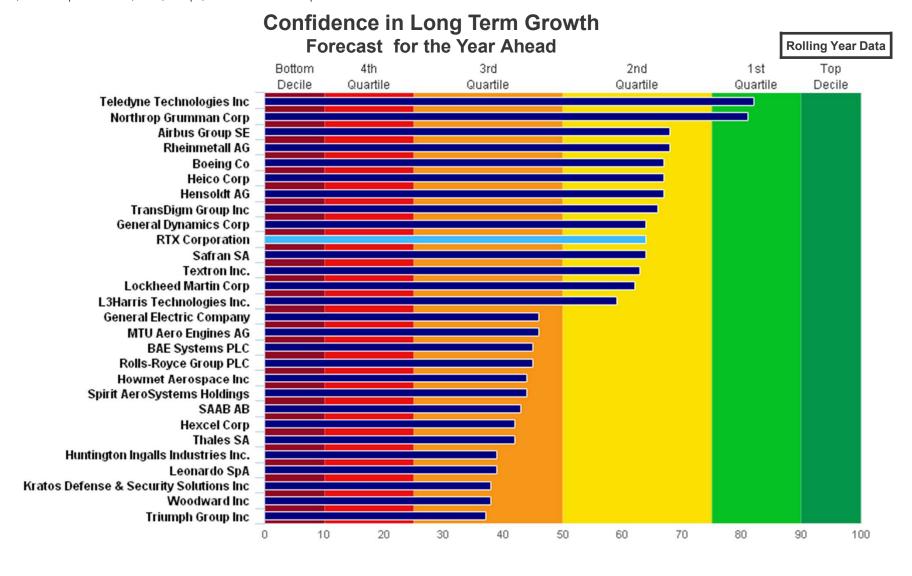

| 28th                                            |
| Triumph Group Inc         | 28th     | 28th                                               | 27th                                                                                                                            | 23rd=                                           |

# Advance Proxy Poll - Strategy Forecast for the Year Ahead

**Rolling Year Data** 

#### What is Your Vote or Recommended Vote\* to Retain/Replace the Existing Strategy?

(\*Applies to cases where compliance/administration executes the proxy.)

(TD: Very Strong Vote to Retain, Q1: Strong Vote to Retain, Q2: Vote to Replace, Q4: Strong Vote to Replace, BD: Very Strong Vote to Replace)







## Advance Proxy Poll - CEO Forecast for the Year Ahead

**Rolling Year Data** 

#### What is Your Vote or Recommended Vote\* to Retain/Replace the Existing CEO?

(\*Applies to cases where compliance/administration executes the proxy.)

(>80 Very Strong Vote to Retain, 70-80 Strong Vote to Retain, 60-70 Neutral, 50-60 Strong Vote to Replace, <50 Very Strong Vote to Replace)





# Advance Proxy Poll - Senior Management Forecast for the Year Ahead

**Rolling Year Data** 

What is Your Vote or Recommended Vote\* to Retain/Replace the Existing Senior Management?

(\*Applies to cases where compliance/administration executes the proxy.)

(>80 Very Strong Vote to Retain, 70-80 Strong Vote to Retain, 60-70 Neutral, 50-60 Strong Vote to Replace, <50 Very Strong Vote to Replace)



# Advance Prox