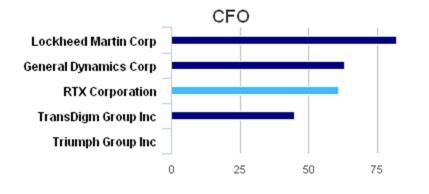

# Advance Proxy Poll - Senior Management Forecast for the Year Ahead

**Rolling Year Data** 

What is Your Vote or Recommended Vote\* to Retain/Replace the Existing Senior Management?

(\*Applies to cases where compliance/administration executes the proxy.)

(>80 Very Strong Vote to Retain, 70-80 Strong Vote to Retain, 60-70 Neutral, 50-60 Strong Vote to Replace, <50 Very Strong Vote to Replace)