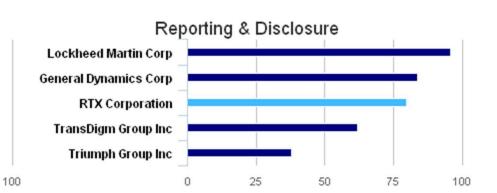

# RTX Corporation vs. Comparables Forecast for the Year Ahead

# RTX Corporation vs. Comparables Forecast for the Year Ahead

100