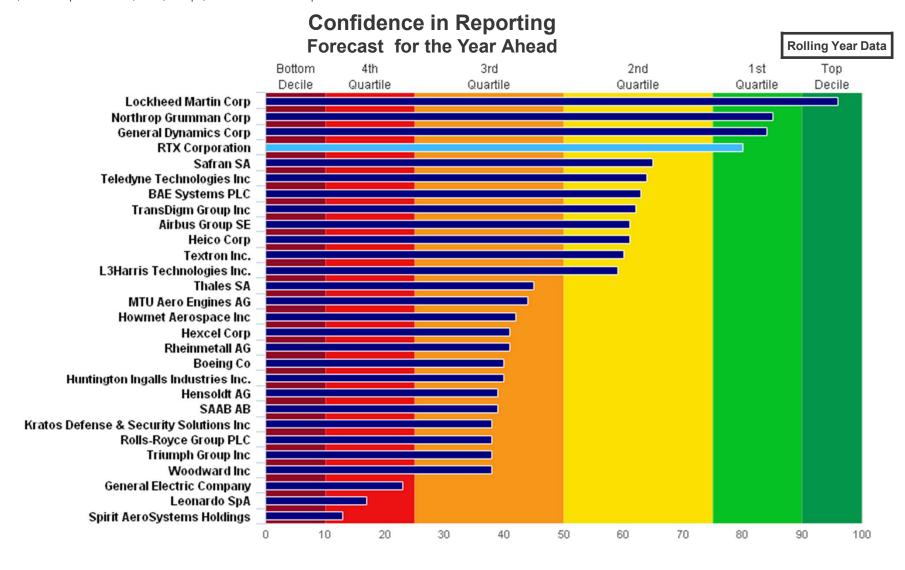

# RTX Corporation vs. Comparables Forecast for the Year Ahead

# RTX Corporation vs. Comparables Forecast for the Year Ahead

100