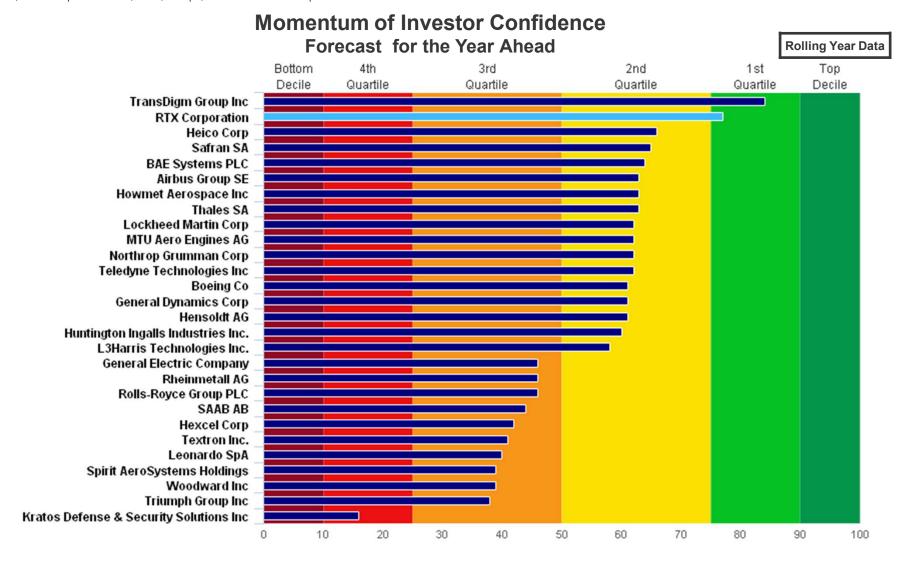

#### Forecast for the Year Ahead

### RTX Corporation

# Rolling Year Data\*

\*Rolling Year Data = Accumulation of the rolling 12 month intelligence from the BWI Shareholder Confidence Panel