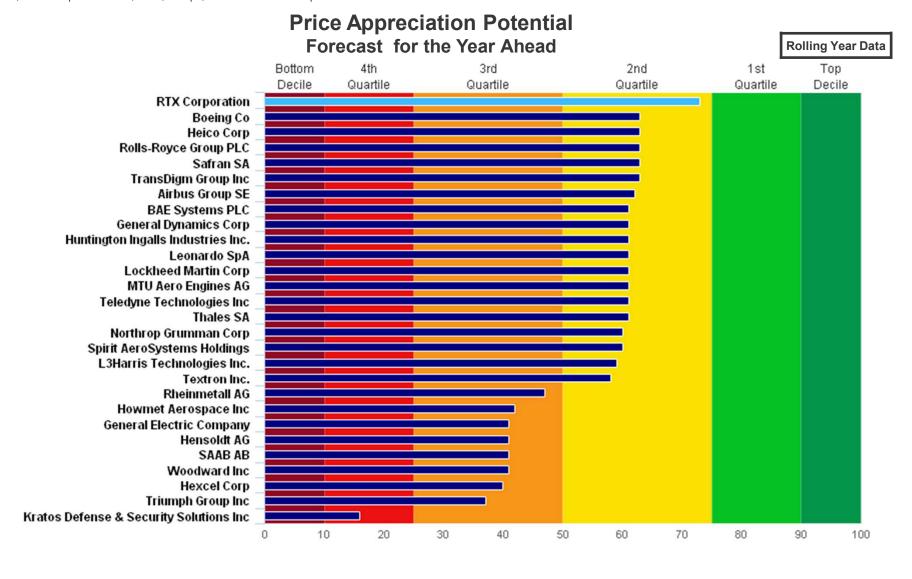

#### Forecast for the Year Ahead

### RTX Corporation

# Rolling Year Data\*

\*Rolling Year Data = Accumulation of the rolling 12 month intelligence from the BWI Shareholder Confidence Panel