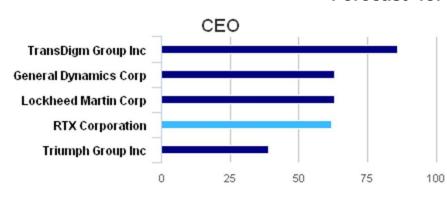

## Advance Proxy Poll - CEO Forecast for the Year Ahead

**Rolling Year Data** 

#### What is Your Vote or Recommended Vote\* to Retain/Replace the Existing CEO?

(\*Applies to cases where compliance/administration executes the proxy.)

(>80 Very Strong Vote to Retain, 70-80 Strong Vote to Retain, 60-70 Neutral, 50-60 Strong Vote to Replace, <50 Very Strong Vote to Replace)