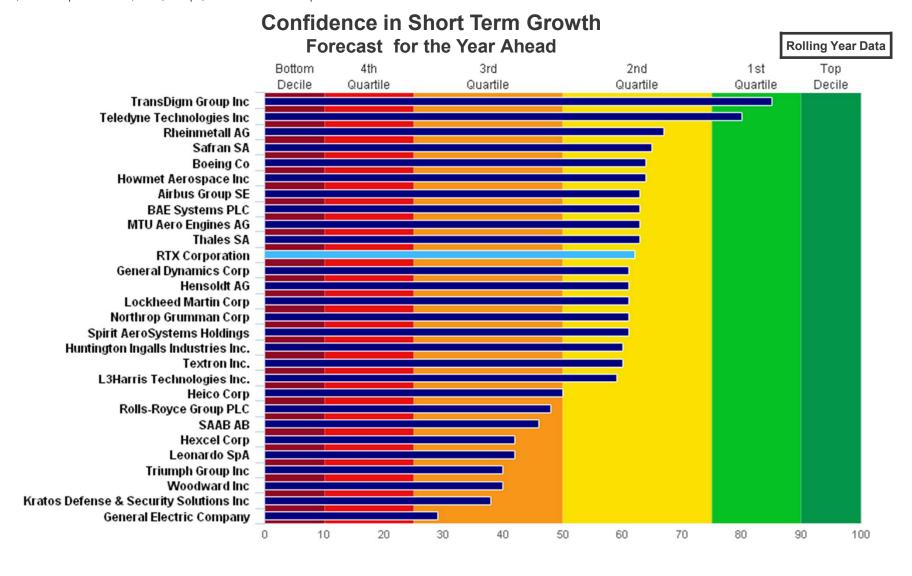

| 28th                                            |
| Triumph Group Inc         | 28th     | 28th                                               | 27th                                                                                                                            | 23rd=                                           |

# Advance Proxy Poll - Strategy Forecast for the Year Ahead

**Rolling Year Data** 

#### What is Your Vote or Recommended Vote\* to Retain/Replace the Existing Strategy?

(\*Applies to cases where compliance/administration executes the proxy.)

(TD: Very Strong Vote to Retain, Q1: Strong Vote to Retain, Q2: Vote to Replace, Q4: Strong Vote to Replace, BD: Very Strong Vote to Replace)







## Advance Proxy Poll - CEO Forecast for the Year Ahead

**Rolling Year Data** 

#### What is Your Vote or Recommended Vote\* to Retain/Replace the Existing CEO?

(\*Applies to cases where compliance/administration executes the proxy.)

(>80 Very Strong Vote to Retain, 70-80 Strong Vote to Retain, 60-70 Neutral, 50-60 Strong Vote to Replace, <50 Very Strong Vote to Replace)





# Advance Proxy Poll - Senior Management Forecast for the Year Ahead

**Rolling Year Data** 

What is Your Vote or Recommended Vote\* to Retain/Replace the Existing Senior Management?

(\*Applies to cases where compliance/administration executes the proxy.)

(>80 Very Strong Vote to Retain, 70-80 Strong Vote to Retain, 60-70 Neutral, 50-60 Strong Vote to Replace, <50 Very Strong Vote to Replace)



# Advance Pr