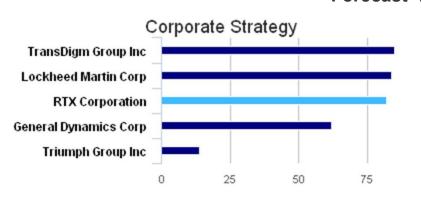

# Advance Proxy Poll - Strategy Forecast for the Year Ahead

**Rolling Year Data** 

#### What is Your Vote or Recommended Vote\* to Retain/Replace the Existing Strategy?

(\*Applies to cases where compliance/administration executes the proxy.)

(TD: Very Strong Vote to Retain, Q1: Strong Vote to Retain, Q2: Vote to Replace, Q4: Strong Vote to Replace, BD: Very Strong Vote to Replace)