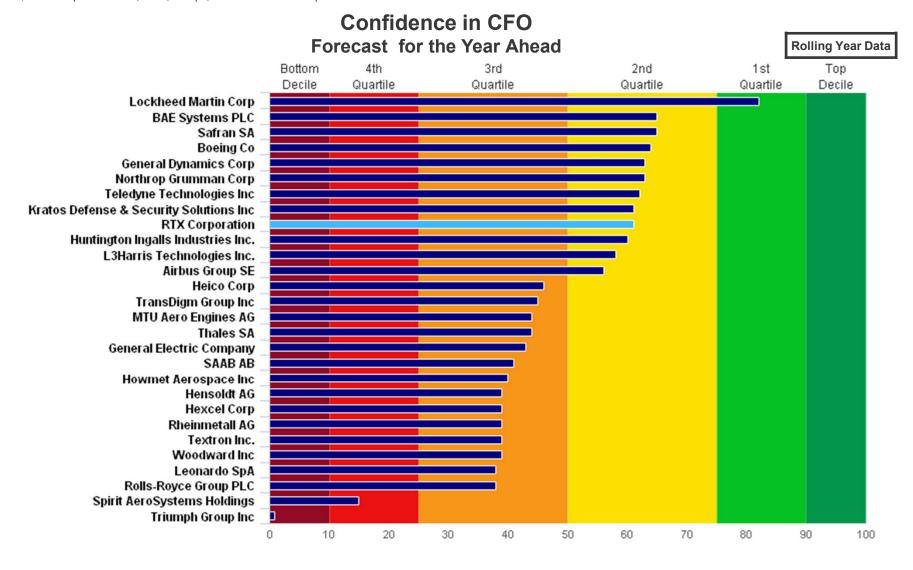

|

# Advance Proxy Poll - Strategy Forecast for the Year Ahead

**Rolling Year Data** 

#### What is Your Vote or Recommended Vote\* to Retain/Replace the Existing Strategy?

(\*Applies to cases where compliance/administration executes the proxy.)

(TD: Very Strong Vote to Retain, Q1: Strong Vote to Retain, Q2: Vote to Replace, Q4: Strong Vote to Replace, BD: Very Strong Vote to Replace)







## Advance Proxy Poll - CEO Forecast for the Year Ahead

**Rolling Year Data** 

#### What is Your Vote or Recommended Vote\* to Retain/Replace the Existing CEO?

(\*Applies to cases where compliance/administration executes the proxy.)

(>80 Very Strong Vote to Retain, 70-80 Strong Vote to Retain, 60-70 Neutral, 50-60 Strong Vote to Replace, <50 Very Strong Vote to Replace)





# Advance Proxy Poll - Senior Management Forecast for the Year Ahead

**Rolling Year Data** 

What is Your Vote or Recommended Vote\* to Retain/Replace the Existing Senior Management?

(\*Applies to cases where compliance/administration executes the proxy.)

(>80 Very Strong Vote to Retain, 70-80 Strong Vote to Retain, 60-70 Neutral, 50-60 Strong Vote to Replace, <50 Very Strong Vote to Replace)



# Advance Proxy Poll - Board Forecast for the Year Ahead

**Rolling Year Data** 

#### What is Your Vote or Recommended Vote\* to Retain/Replace the Existing Board?

(\*Applies to cases where compliance/administration executes the proxy.)

(>80 Very Strong Vote to Retain, 70-80 Strong Vote to Retain, 60-70 Neutral, 50-60 Strong Vote to Replace, <50 Very Strong Vote to Replace)











# RTX