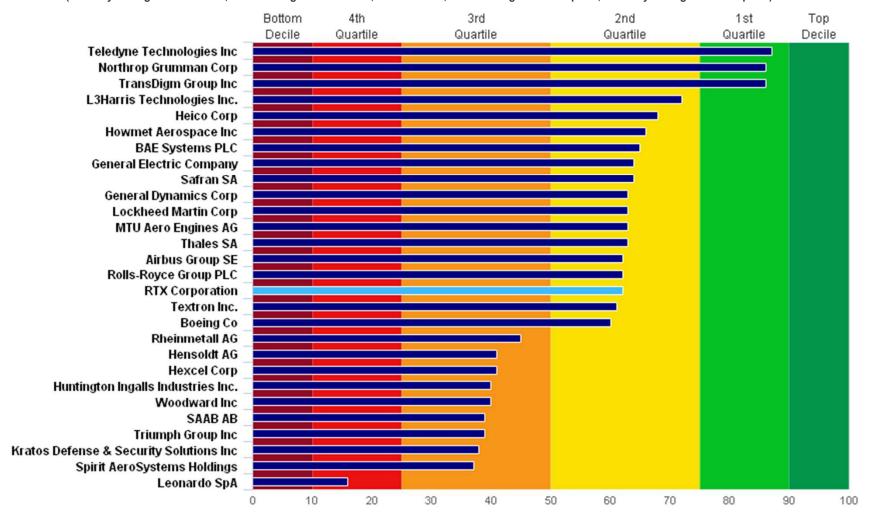

# RTX Corporation vs. Comparables Forecast for the Year Ahead

# RTX Corporation vs. Comparables Forecast for the Year Ahead

100