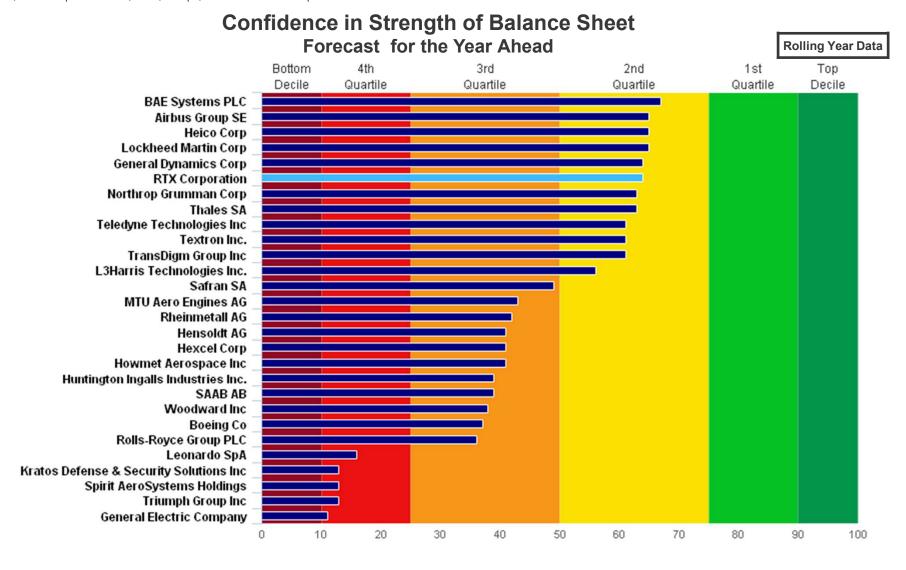

# RTX Corporation vs. Comparables Forecast for the Year Ahead

# RTX Corporation vs. Comparables Forecast for the Year Ahead

100